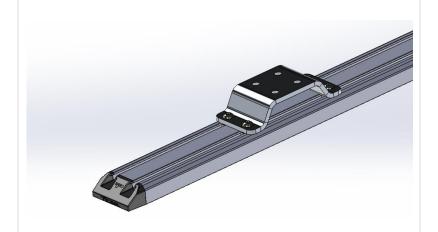

2. Mount the bracket using the 1/4"-20 screws.

3. Locate the channel on the cross rail and insert the square nuts.

4. Slide the cross rail so that it aligns with the claw bracket.

5. Use the 1/4"-20 screws to secure the cross rail to the claw bracket. Repeat on the other side.

4. Slide the cross rail so that it aligns with the claw bracket.

5. Use the 1/4"-20 screws to secure the cross rail to the claw bracket. Repeat on the other side.

Congratulations on completing the installation of your Putco product!