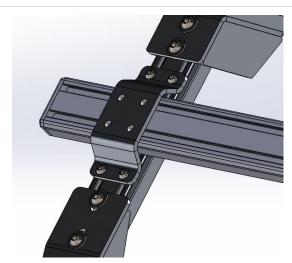

4. Slide the cross rail so that it aligns with the claw bracket.

5. Use the 1/4"-20 screws to secure the cross rail to the claw bracket. Repeat on the other side.

Congratulations on completing the installation of your Putco product!