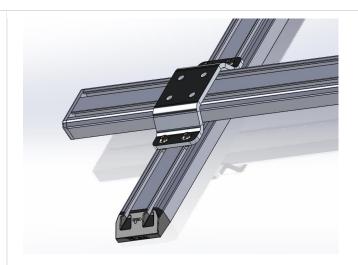

# Step by Step Installation (Tec Rack Cross Rails)

1. Locate the slot in the channel as seen in the figure. Insert square nuts here for mounting.

NOTE: If mounting to one of the uprights, use a screwdriver or similar to hold them in place.

2. Mount the bracket using the 1/4"-20 screws.

3. Locate the channel on the cross rail and insert the square nuts.

4. Slide the cross rail so that it aligns with the claw bracket.

5. Use the 1/4"-20 screws to secure the cross rail to the claw bracket. Repeat on the other side.