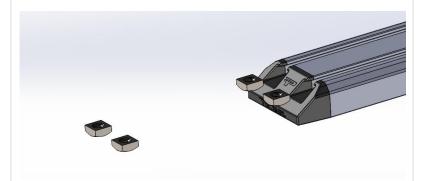

# Step by Step Installation (Tec Rack Cross Rails)

1. Locate the slot in the channel as seen in the figure. Insert square nuts here for mounting.

NOTE: If mounting to one of the uprights, use a screwdriver or similar to hold them in place.