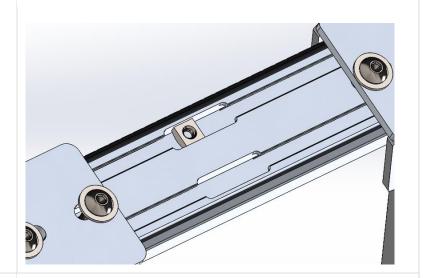

# Step by Step Installation (Tec Rack Cross Rails)

1. Locate the slot in the channel as seen in the figure. Insert square nuts here for mounting.

NOTE: If mounting to one of the uprights, use a screwdriver or similar to hold them in place.