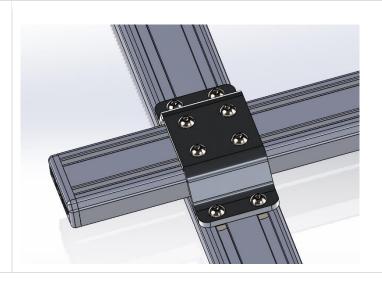

2. Mount the bracket using the 1/4"-20 screws.

3. Locate the channel on the cross rail and insert the square nuts.

4. Slide the cross rail so that it aligns with the claw bracket.

5. Use the 1/4"-20 screws to secure the cross rail to the claw bracket. Repeat on the other side.

4. Slide the cross rail so that it aligns with the claw bracket.

5. Use the 1/4"-20 screws to secure the cross rail to the claw bracket. Repeat on the other side.

Congratulations on completing the installation of your Putco product!