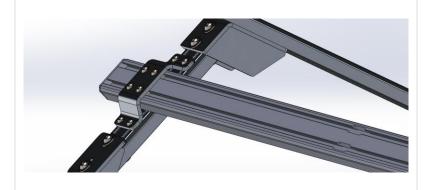

2. Mount the bracket using the 1/4"-20 screws.

3. Locate the channel on the cross rail and insert the square nuts.

4. Slide the cross rail so that it aligns with the claw bracket.

5. Use the 1/4"-20 screws to secure the cross rail to the claw bracket. Repeat on the other side.

4. Slide the cross rail so that it aligns with the claw bracket.

5. Use the 1/4"-20 screws to secure the cross rail to the claw bracket. Repeat on the other side.

Congratulations on completing the installation of your Putco product!