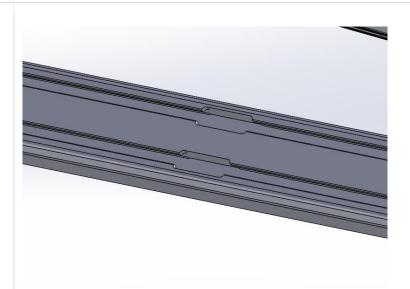

# Step by Step Installation (Flush Mount Cross Rails)

1. Insert the square nuts into the tec skin as shown in the figure.

2. Mount the bracket using the 1/4"-20 screws.

3. Locate the channel on the cross rail and insert the square nuts.