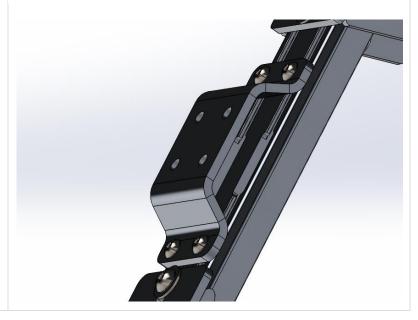

2. Mount the bracket using the 1/4"-20 screws.

3. Locate the channel on the cross rail and insert the square nuts.

4. Slide the cross rail so that it aligns with the claw bracket.

5. Use the 1/4"-20 screws to secure the cross rail to the claw bracket. Repeat on the other side.

# Step by Step Installation (Flush Mount Cross Rails)

1. Insert the square nuts into the tec skin as shown in the figure.

2. Mount the bracket using the 1/4"-20 screws.

3. Locate the channel on the cross rail and insert the square nuts.