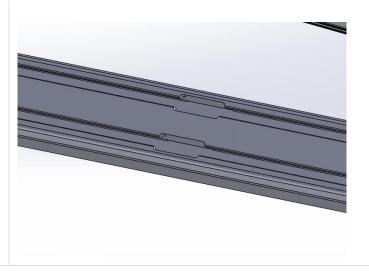

# Step by Step Installation (Flush Mount Cross Rails)

1. Insert the square nuts into the tec skin as shown in the figure.

2. Mount the bracket using the 1/4"-20 screws.

3. Locate the channel on the cross rail and insert the square nuts.