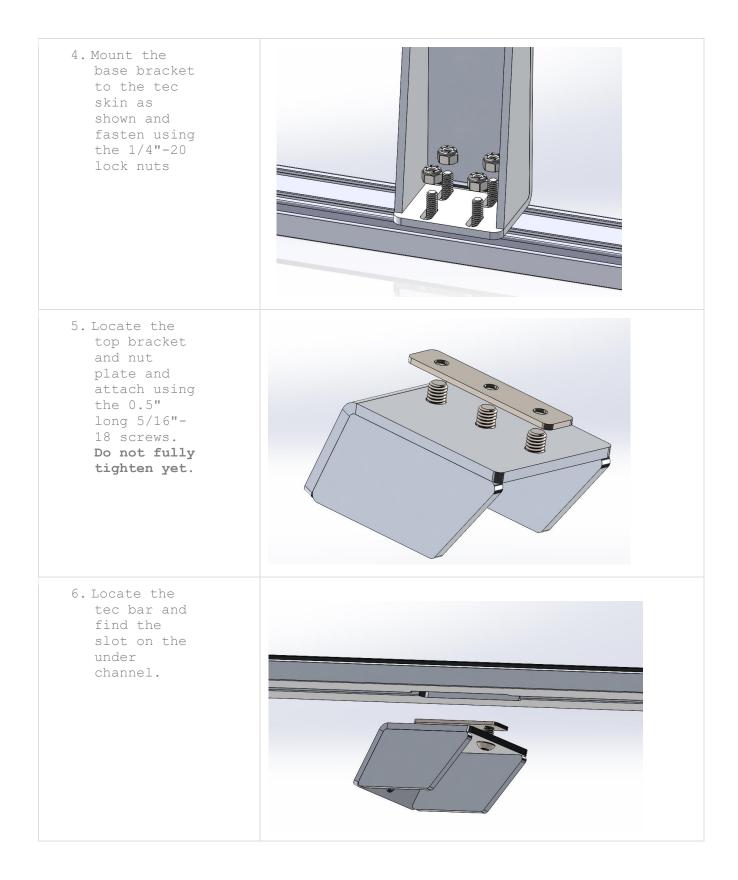

| Step by Step Installation                                                                                                                                                           |  |
|-------------------------------------------------------------------------------------------------------------------------------------------------------------------------------------|--|
| <pre>1. Locate the<br/>base bracket<br/>and tec-<br/>upright and<br/>orient to<br/>match the<br/>following.<br/>The longer<br/>slot aligns<br/>with the<br/>base<br/>bracket.</pre> |  |
| <pre>2. Slide the<br/>upright into<br/>the base<br/>bracket and<br/>fasten using<br/>the 1.5"<br/>long 5/16"-<br/>18 screws.</pre>                                                  |  |
| 3. Slide the<br>1/4"-20<br>screws into<br>your tec<br>skin with<br>the top of<br>the screw<br>exposed as<br>seen in the<br>figure.                                                  |  |