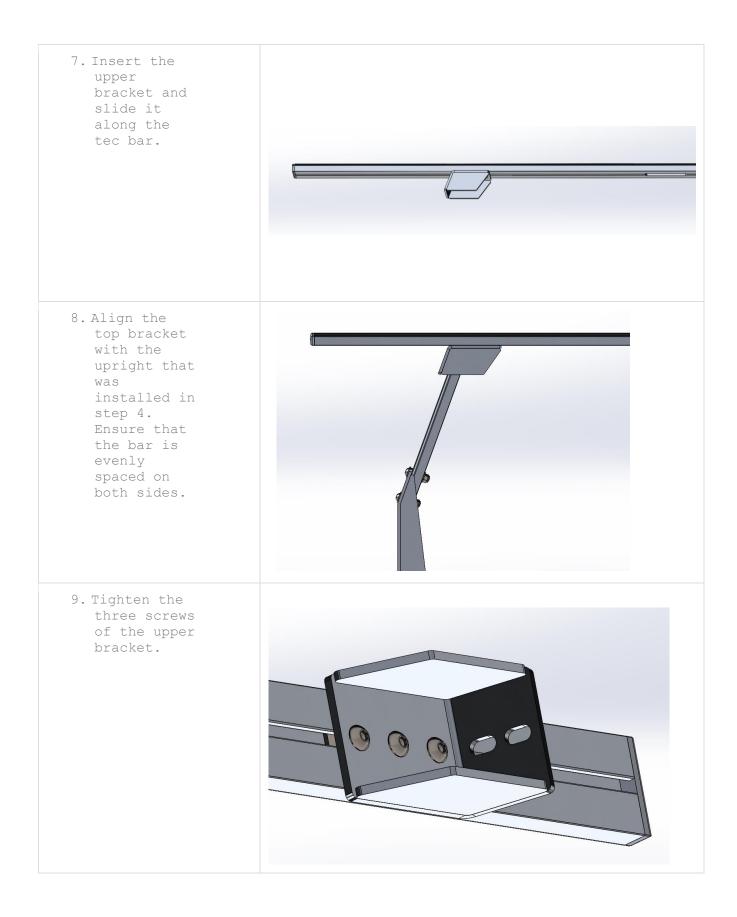

| Step by Step Installation                                                                                                                                                           |  |
|-------------------------------------------------------------------------------------------------------------------------------------------------------------------------------------|--|
| <pre>1. Locate the<br/>base bracket<br/>and tec-<br/>upright and<br/>orient to<br/>match the<br/>following.<br/>The longer<br/>slot aligns<br/>with the<br/>base<br/>bracket.</pre> |  |
| <pre>2. Slide the<br/>upright into<br/>the base<br/>bracket and<br/>fasten using<br/>the 1.5"<br/>long 5/16"-<br/>18 screws.</pre>                                                  |  |
| 3. Slide the<br>1/4"-20<br>screws into<br>your tec<br>skin with<br>the top of<br>the screw<br>exposed as<br>seen in the<br>figure.                                                  |  |