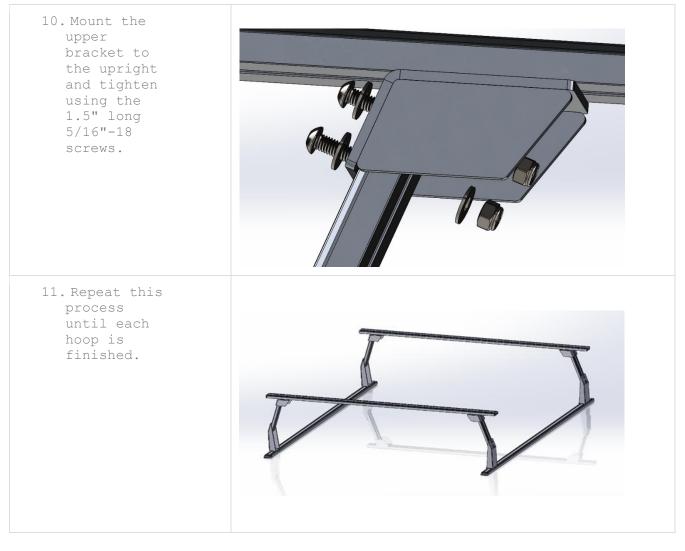

| Step by Step Installation                                                                                                                                                           |  |
|-------------------------------------------------------------------------------------------------------------------------------------------------------------------------------------|--|
| <pre>1. Locate the<br/>base bracket<br/>and tec-<br/>upright and<br/>orient to<br/>match the<br/>following.<br/>The longer<br/>slot aligns<br/>with the<br/>base<br/>bracket.</pre> |  |
| <pre>2. Slide the<br/>upright into<br/>the base<br/>bracket and<br/>fasten using<br/>the 1.5"<br/>long 5/16"-<br/>18 screws.</pre>                                                  |  |
| 3. Slide the<br>1/4"-20<br>screws into<br>your tec<br>skin with<br>the top of<br>the screw<br>exposed as<br>seen in the<br>figure.                                                  |  |