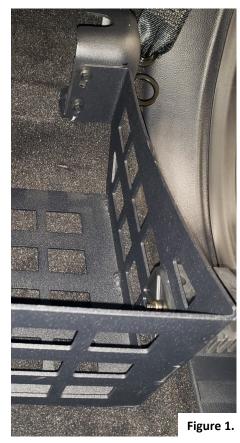

## Installation Instructions:

- 1. Remove the plastic divider from under the driver side of the rear seat.
- 2. Use the screws from the plastic divider to attach the basket under the rear seat (Figure 1).