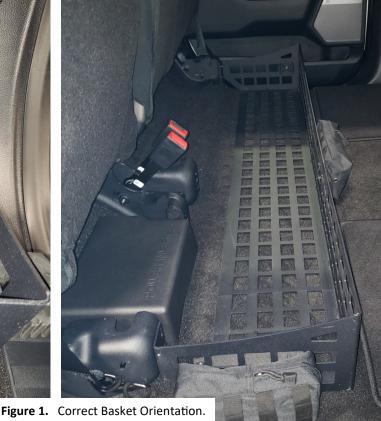

## Installation Instructions:

- 1. Remove the plastic divider from under the driver side of the rear seat.
- 2. Use the screws from the plastic divider to attach the basket under the rear seat (Figure 1).