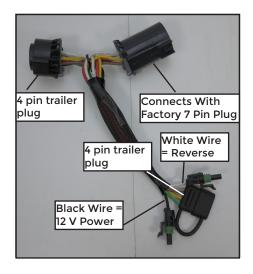

#### **INSTALLATION INSTRUCTIONS:**

Unplug the factory 7 pin trailer connector from the truck, then plug it into the Blade Quick Connect Harness. Plug the other end of the Quick Connect Harness into the 7 pin plug on the bumper. Refer to Figure 1.

- Weatherpack connectors connect via the white (reverse) wire of the Blade Quick Connect Harness to the Blade Tailgate Lightbar's white (reverse) wire.
- Connect the 4 Pin Trailer Plug to the Blade Tailgate Lightbar or other accessory.
- If the reverse or power wire on the Blade Quick Connect Harness are not being used in your application, be sure to insulate the ends with heat shrink or electrical tape to prevent a short.