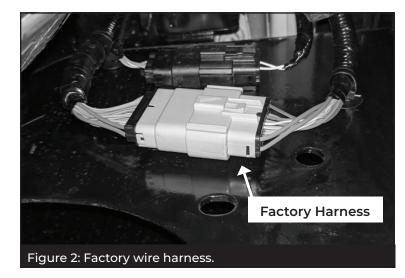

## **REQUIRED TOOLS**

| QTY |
|-----|
| 1   |
| 1   |
| 1   |
|     |

The factory wire harness is located along the passenger's side frame rail, near the spare tire. (Figure 1)

Depress tab and unplug factory harness. (Figure 2).