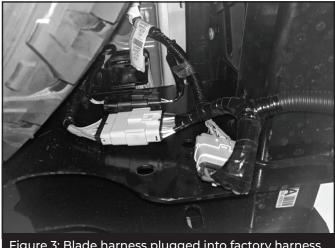

Plug the Blade Harness into factory wiring. Ensure plugs audibly "click" into place. (Figure 3).

Figure 1: Location of factory wire harness.

Figure 3: Blade harness plugged into factory harness.

Unplug the factory harness that is located above where you just plugged in the blade harness and plug in the brake harness to the factory harness.