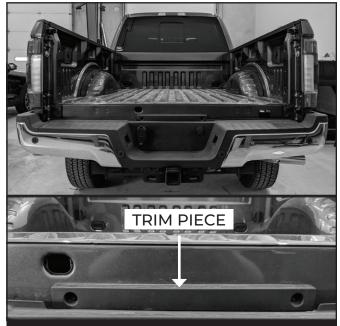

Figure 4 (Left): Disconnect rear camera view plugs.

Figure 4 (Right): Trim piece to be removed.

If installing 60" Blade, use the included spacer along with the plastic mounting brackets to clear the tailgate support bracket found on the passenger's side area (Figure 5). Place the clip and spacer 8" from the end of the light bar.