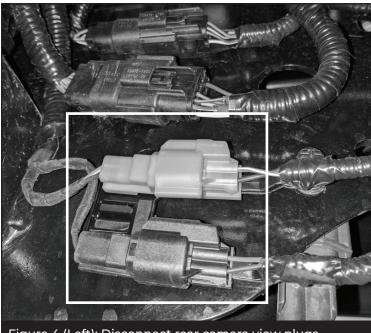

Figure 4 (Left): Disconnect rear camera view plugs.

Figure 4 (Right): Trim piece to be removed.

If installing 60" Blade, use the included spacer along with the plastic mounting brackets to clear the tailgate support bracket found on the passenger's side area (Figure 5). Place the clip and spacer 8" from the end of the light bar.