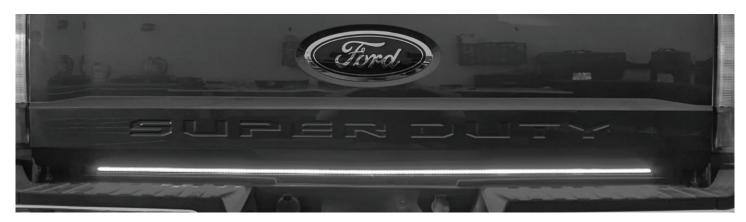

## 529006 SUPER DUTY INSTRUCTIONS 2020 + SUPER DUTY

2020+ ONLY For use w/ 92019 and 92020 series Blades



Congratulations on your purchase of a high quality PUTCO<sup>®</sup> product. Should you need any application or technical assistance, feel free to call us at:

## 1-800-247-3974

Monday-Friday 8:00am - 5:00pm (Central Standard Time) Contact your PUTCO<sup>®</sup> dealer for other quality accessories.



## **REQUIRED TOOLS**



| QTY |
|-----|
| 1   |
| 1   |
| 1   |
|     |







The factory wire harness is located along the passenger's side frame rail, near the spare tire. (Figure 1)



Depress tab and unplug factory harness. (Figure 2).



Plug the Blade Harness into factory wiring. Ensure plugs audibly "click" into place. (Figure 3).





Figure 1: Location of factory wire harness.



Figure 3: Blade harness plugged into factory harness.

Unplug the factory harness that is located