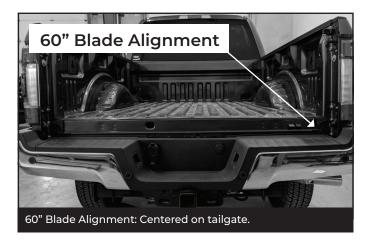

Figure 4 (Left): Disconnect rear camera view plugs.

Figure 4 (Right): Trim piece to be removed.

If installing 60" Blade, use the included spacer along with the plastic mounting brackets to clear the tailgate support bracket found on the passenger's side area (Figure 5). Place the clip and spacer 8" from the end of the light bar.